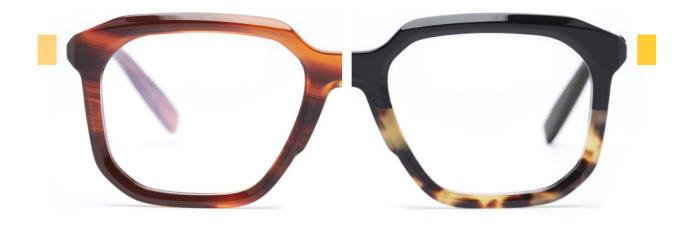

### LIGHT31Rつ

mod.WHISPER LB050 color C082 52-16

mod.MINISTER OF JUSTICE LB045 color C073 & color C075 54-19

mod.LITTLE JUDGE LB056 color C080 & color C076 49-23

mod.GEOGRAPHER LB041 color C071 & color C074 49-22