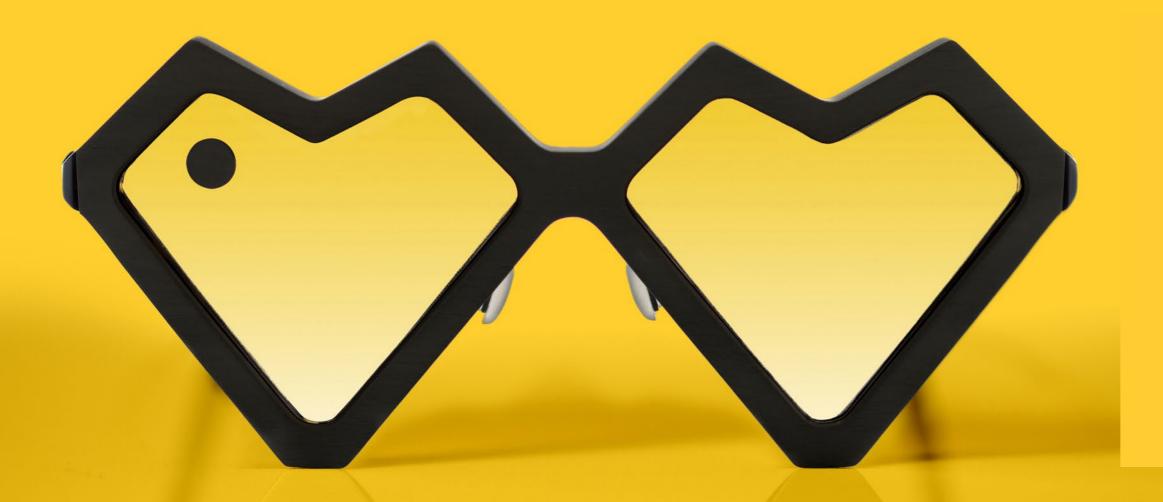

### HEART of Lightbird.

The first launch of the <code>Light\_MATTER</code> collection is represented by the very peculiar iconic sun model, "Heart": taking up the "heart" of the LIGHTBIRD logo, it reinterprets and reinvents the heart-shaped glasses, a great classic and icon of the '60s.

This creation wants to convey the message and philosophy of LIGHTBIRD: great passion, creativity, Made in Italy and, being the heart of a bird, inspiration to dare, innovate, go beyond, in a word "to fly".