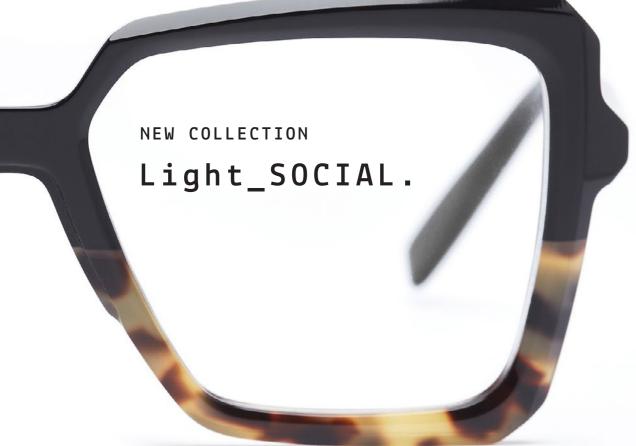

## Light\_SOCIAL.

#### Cellulose Acetate

The new **Light\_SOCIAL** collection features a special feeling guaranteed by the tested structure and marked design, resulting from a technological interweaving of facets created with a diamond cutter.