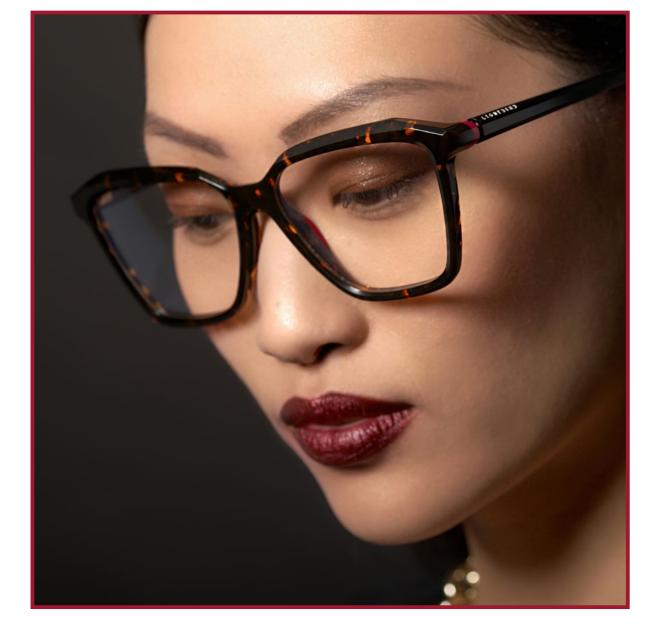

## Light\_MIRROR.

A new challenge arises from the experience gained with Light\_MATTER collection: the Light\_MIRROR collection, realized with the innovative material born from the combination of Pure Copper and Brass with Cellulose Acetate.

The design and the perfect matching of the surfaces confer the collection a remarkable aesthetic impact, almost like a magic, that gives life to a brand new, lightweight and highly contemporary frame.

All models are also protected by a **special coating** that maintains its shiny character unchanged over time.

Light\_NEST.