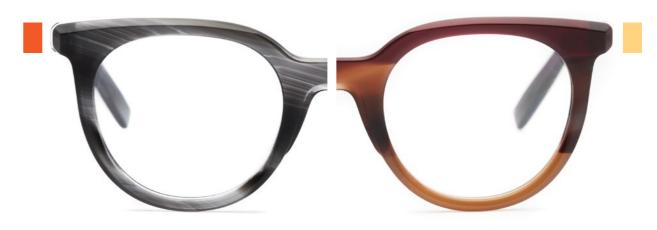

te, go beyond, in a word "to fly".



















#### mod.MINISTER OF JUSTICE LB045 color C071 54-19

## Light\_SOCIAL.

#### Cellulose Acetate

The new **Light\_SOCIAL** collection features a special feeling guaranteed by the tested structure and marked design, resulting from a technological interweaving of facets created with a diamond cutter.

The shapes, very contemporary and dynamic, are inspired to a classic design and addressed to young and youthful people who want to wear the style and elegance of LIGHTBIRD's Made in Italy.

Colour details and precious **Cellulose Acetate** complete each model.





### LIGHT31Rつ

mod.WHISPER LB050 color C082 52-16







mod.MINISTER OF JUSTICE LB045 color C073 & color C075 54-19

mod.LITTLE JUDGE LB056 color C080 & color C076 49-23











mod.GEOGRAPHER LB041 color C071 & color C074 49-22



mod.BUSINESSMAN

LB017 color C001 52-19

 ${\tt mod.BAOBAB}$ 

LB028 color C001 52-22

Light\_MATTER.





#### mod.FLOWER LB020 color C062 55-17

## Light\_MATTER.

Light\_MATTER, a lightweight and innovative composite
material all Made in Italy, is born from the union of
Hi-Tec aluminium and Italian cellulose acetate.

Through the use of adhesives used in the aerospace field, the two materials become a single entity subsequently processed in a traditional and artisanal way.

The **Light\_MATTER collection** is also characterised by the absence of painted parts: the colours on metal are made through anodisation that, in addition to colouring the material, contributes to the hardening and protection of the same over time.





mod.BUS