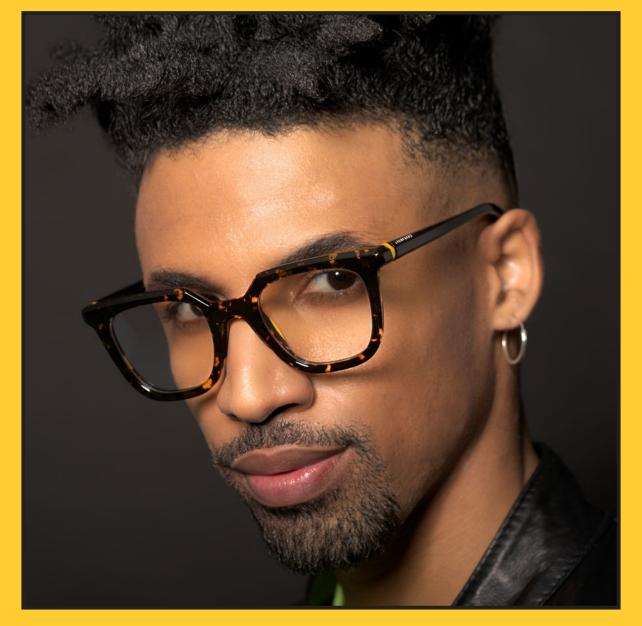

#### Cellulose Acetate

The new **Light\_SOCIAL** collection features a special feeling guaranteed by the tested structure and marked design, resulting from a technological interweaving of facets created with a diamond cutter.

The shapes, very contemporary and dynamic, are inspired to a classic design and addressed to young and youthful people who want to wear the style and elegance of LIGHTBIRD's Made in Italy.

Colour details and precious **Cellulose Acetate** complete each model.