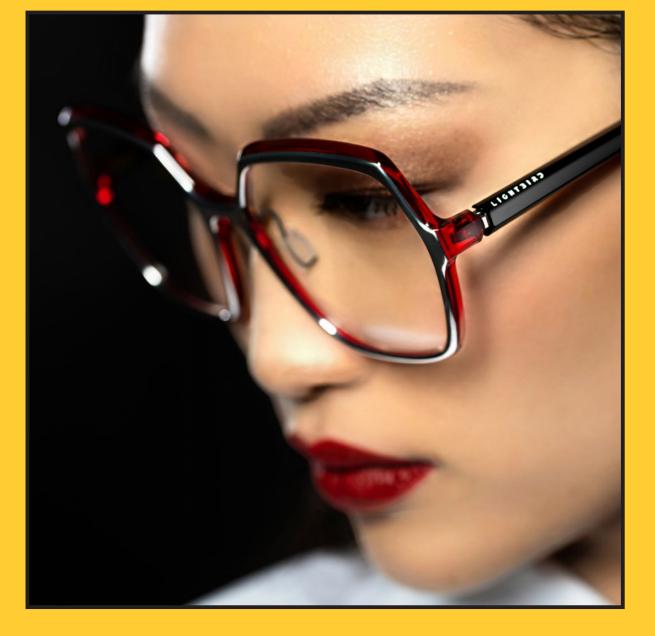

## Light\_MIRROR.

A new challenge arises from the experience gained with Light\_MATTER collection: the Light\_MIRROR collection, realized with the innovative material born from the combination of Pure Copper and Brass with Cellulose Acetate.

The design and the perfect matching of the surfaces confer the collection a remarkable aesthetic impact, almost like a magic, that gives life to a brand new, lightweight and highly contemporary frame.

All models are also protected by a **special coating** that maintains its shiny character unchanged over time.

Light\_NEST.