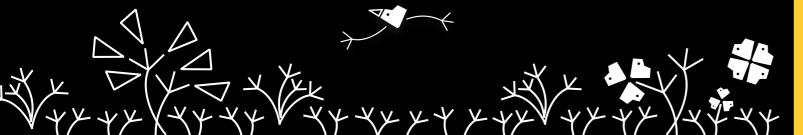

## LighTAG.

The **LighTAG** on each pair of glasses is the key to **Light\_NEST:**a large network that shares data and connects everyone
for better communication and work.

The **LighTAG** is a unique serial number and at the same time a real link to the site **Light\_ NEST**, a simple and fast way to become part of the world **LIGHTBIRD**.

Through the tag you can get information about the product / and especially help agents, opticians and end customers to have a high-standard service at 360 °.

mod.SPACESHIP LB055 color C079 49-23