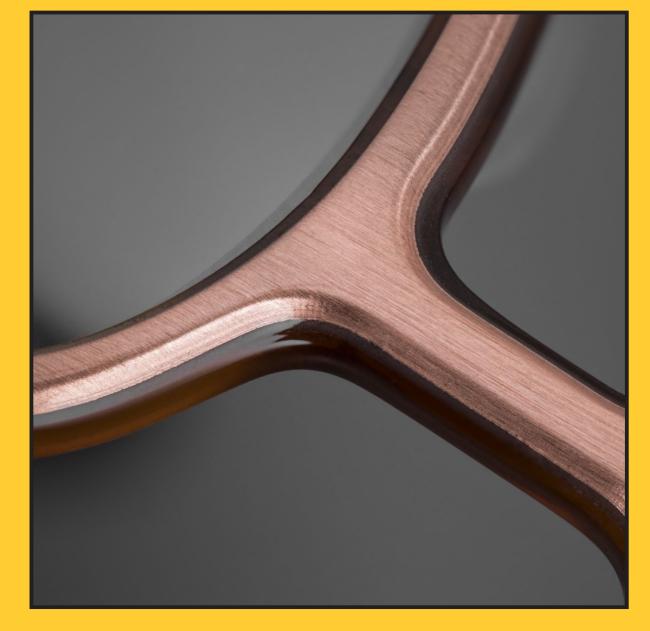

## Light\_MIRROR.

A new challenge arises from the experience gained with Light\_MATTER collection: the Light\_MIRROR collection, realized with the innovative material born from the combination of Pure Copper and Brass with Cellulose Acetate.

The design and the perfect matching of the surfaces confer the collection a remarkable aesthetic impact, almost like a magic, that gives life to a brand new, lightweight and highly contemporary frame.

All models are also protected by a **special coating** that maintains its shiny character unchanged over time.

Light\_NEST.