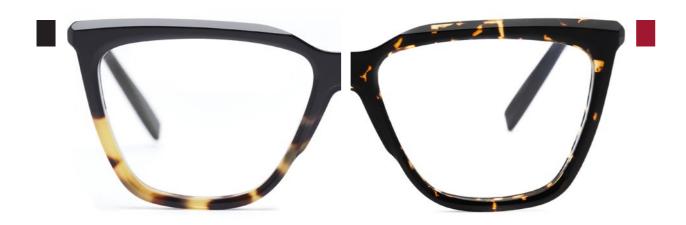

### LIGHT31Rつ

mod.WHISPER LB050 color C082 52-16

mod.MINISTER OF JUSTICE LB045 color C073 & color C075 54-19

mod.LITTLE JUDGE LB056 color C080 & color C076 49-23

mod.GEOGRAPHER LB041 color C071 & color C074 49-22