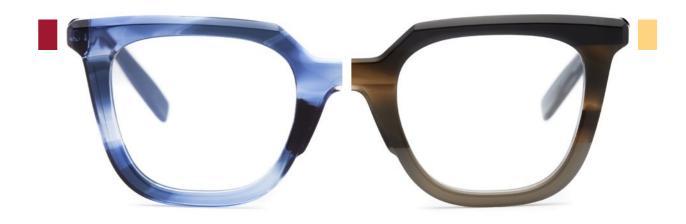

mod.BUSINESSMAN

LB017 color C001 52-19

 ${\tt mod.BAOBAB}$ 

LB028 color C001 52-22

Light\_MATTER.