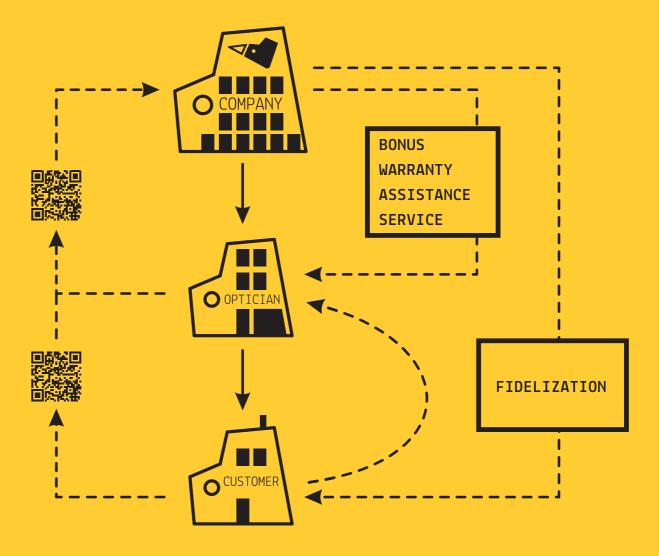

## Light\_NEST.

Lightbird's nest, called **Light\_NEST**, is a website that through the network gives life to a business model at the service of the end customer and the optician.

A community accessible to anyone who wants to be part of the **LIGHTBIRD** world.

## BUSINESS\_MODEL.

## LighTAG.

The **LighTAG** on each pair of glasses is the key to **Light\_NEST:**a large network that shares data and connects everyone
for better communication and work.

The **LighTAG** is a unique serial number and at the same time a real link to the site **Light\_ NEST**, a simple and fast way to become part of the world **LIGHTBIRD**.

Through the tag you can get information about the product / and especially help agents, opticians and end customers to have a high-standard service at 360 °.

mod.SPACESHIP LB055 color C079 49-23