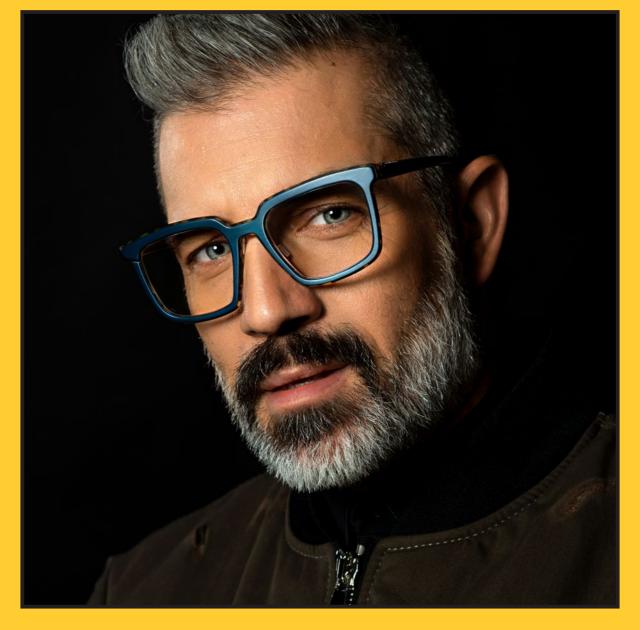

## Light\_MATTER.

Light\_MATTER, a lightweight and innovative composite
material all Made in Italy, is born from the union of
Hi-Tec aluminium and Italian cellulose acetate.

Through the use of adhesives used in the aerospace field, the two materials become a single entity subsequently processed in a traditional and artisanal way.

The **Light\_MATTER collection** is also characterised by the absence of painted parts: the colours on metal are made through anodisation that, in addition to colouring the material, contributes to the hardening and protection of the same over time.