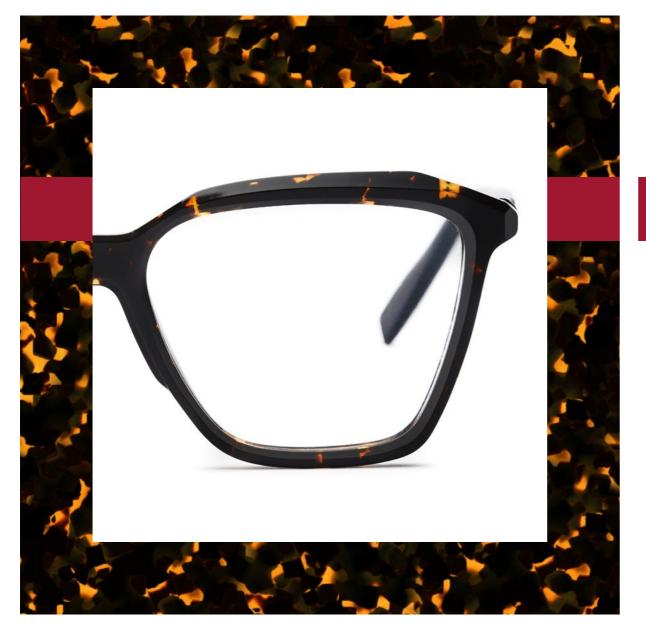

### HEART of Lightbird.

The first launch of the <code>Light\_MATTER</code> collection is represented by the very peculiar iconic sun model, "Heart": taking up the "heart" of the LIGHTBIRD logo, it reinterprets and reinvents the heart-shaped glasses, a great classic and icon of the '60s.

This creation wants to convey the message and philosophy of LIGHTBIRD: great passion, creativity, Made in Italy and, being the heart of a bird, inspiration to dare, innovate, go beyond, in a word "to fly".