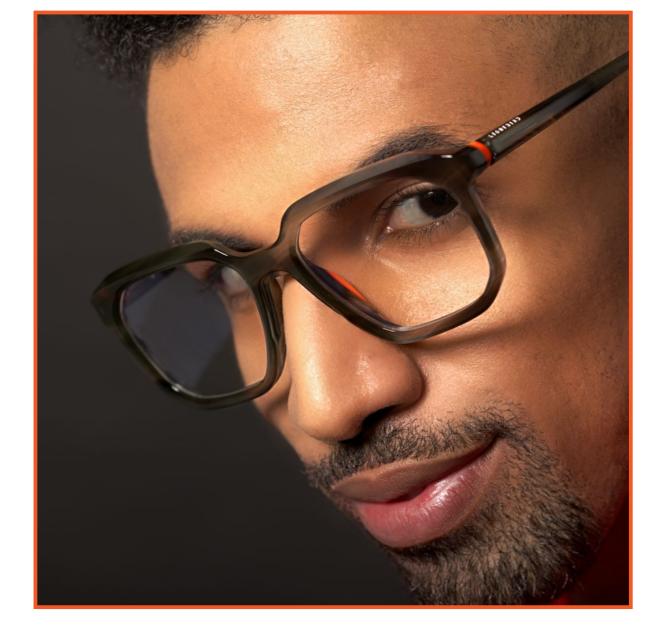

## Light\_MATTER.

Light\_MATTER, a lightweight and innovative composite
material all Made in Italy, is born from the union of
Hi-Tec aluminium and Italian cellulose acetate.

Through the use of adhesives used in the aerospace field, the two materials become a single entity subsequently processed in a traditional and artisanal way.

The **Light\_MATTER collection** is also characterised by the absence of painted parts: the colours on metal are made through anodisation that, in addition to colouring the material, contributes to the hardening and protection of the same over time.