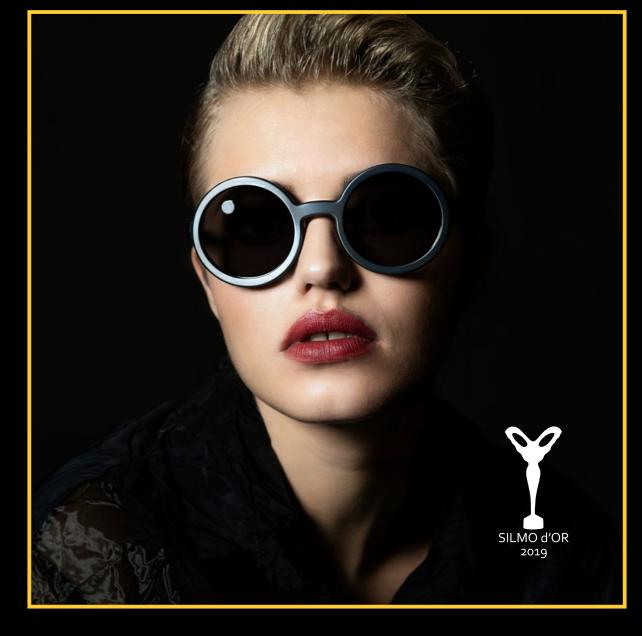

### HEART of Lightbird.

The first launch of the <code>Light\_MATTER</code> collection is represented by the very peculiar iconic sun model, "Heart": taking up the "heart" of the LIGHTBIRD logo, it reinterprets and reinvents the heart-shaped glasses, a great classic and icon of the '60s.

This creation wants to convey the message and philosophy of LIGHTBIRD: great passion, creativity, Made in Italy and, being the heart of a bird, inspiration to dare, innovate, go beyond, in a word "to fly".