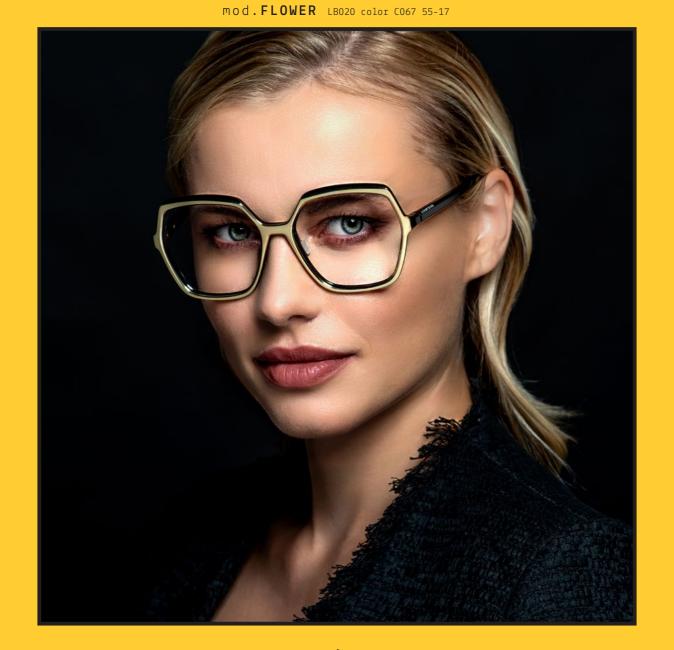

that, in addition to colouring the material, contributes to the hardening and protection of the same over time.





mod.BUSINESSMAN LB017 color C056 52-19









Light\_MIRROR.



LIGHT31RD

#### mod.BAOBAB LB028 color C066 52-22

## Light\_MIRROR.

A new challenge arises from the experience gained with Light\_MATTER collection: the Light\_MIRROR collection, realized with the innovative material born from the combination of Pure Copper and Brass with Cellulose Acetate.

The design and the perfect matching of the surfaces confer the collection a remarkable aesthetic impact, almost like a magic, that gives life to a brand new, lightweight and highly contemporary frame.

All models are also protected by a **special coating** that maintains its shiny character unchanged over time.















Light\_NEST.





## Light\_NEST.

Lightbird's nest, called **Light\_NEST**, is a website that through the network gives life to a business model at the service of the end customer and the optician.

A community accessible to anyone who wants to be part of the **LIGHTBIRD** world.

## BUSINESS\_MODEL.





## LighTAG.

The **LighTAG** on each pair of glasses is the key to **Light\_NEST:**a large network that shares data and connects everyone
for better communication and work.

The **LighTAG** is a unique serial number and at the same time a real link to the site **Light\_ NEST**, a simple and fast way to become part of the world **LIGHTBIRD**.

Through the tag you can get information about the product / and especially help agents, opticians and end customers to have a high-standard s